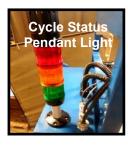

## **Ground-Loading Handling System**

| Movement                              | Horizontal Travel over boil sump and ultrasonic immersion sump. Vertical Travel with 5 vertical stop positions on each horizontal axis. Position and length of dwell is PLC controlled. |
|---------------------------------------|-----------------------------------------------------------------------------------------------------------------------------------------------------------------------------------------|
| Cleaning Recipe Capability            | 30 Recipes                                                                                                                                                                              |
| Weight Capacity                       | 100 lbs. including part basket                                                                                                                                                          |
| Typical Standard Basket Size          | 18"L x 12"W x 10" deep                                                                                                                                                                  |
| Maximum Basket Size                   | 18"L x 12"W x 13" deep                                                                                                                                                                  |
| Controller                            | PLC Touchscreen Controlled                                                                                                                                                              |
| Manual Operation Mode                 | Allows for manual operation through the PLC touch screen.                                                                                                                               |
| Automated Operation Mode              | Automatically processes the part basket according to the cleaning recipe selected by operator.                                                                                          |
| Operator Selection of Cleaning Recipe | System allows for the operator selection between any of the 30 recipes that you created.                                                                                                |
| Operator Lock-Out of Recipe Content   | Cleaning recipes are easily stored in a password-protected menu. The operator cannot change the content of a recipe without the password.                                               |
| Safety Operating Interlock            | Prevents automatic operation if lid is not open, if heat is not operating, if system is not in full vapor reflux, or if there is lift operating system fault.                           |
| Emergency Stop Button                 | At vapor degreaser control panel                                                                                                                                                        |
| Vapor Containment Enclosure           | 3 sided transparent enclosure on horizontal surfaces for reduced vapor zone disturbance and viewing of mechanicals.                                                                     |
| Cycle Status Light Pendant            | Includes light pendant to advise of the state of the BHS Lift including ready, in cycle, cycle complete and fault error.                                                                |
| Lid Closed Basket Processing          | Automated horizontal slide lid allows parts basket to be processed through the cleaning cycle with the lid closed for enhanced solvent containment.                                     |