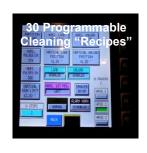

Reduces or eliminates operator processing time.

Processing Consistency

Ensures parts are processed consistently to your specification.

30 Part Cleaning Recipes

Touch-Screen PLC allows you to enter, save & easily select between 30 different part recipes.

## **Ground-Loading Handling System**

| Movement                              | Horizontal Travel over boil sump and ultrasonic immersion sump. Vertical Travel with 5 vertical stop positions on each horizontal axis. Position and length of dwell is PLC controlled. |
|---------------------------------------|-----------------------------------------------------------------------------------------------------------------------------------------------------------------------------------------|
| Cleaning Recipe Capability            | 30 Recipes                                                                                                                                                                              |
| Weight Capacity                       | 100 lbs. including part basket                                                                                                                                                          |
| Typical Standard Basket Size          | 18"L x 12"W x 10" deep                                                                                                                                                                  |
| Maximum Basket Size                   | 18"L x 12"W x 13" deep                                                                                                                                                                  |
| Controller                            | PLC Touchscreen Controlled                                                                                                                                                              |
| Manual Operation Mode                 | Allows for manual operation through the PLC touch screen.                                                                                                                               |
| Automated Operation Mode              | Automatically processes the part basket according to the cleaning recipe selected by operator.                                                                                          |
| Operator Selection of Cleaning Recipe | System allows for the operator selection between any of the 30 recipes that you created.                                                                                                |
| Operator Lock-Out of Recipe Content   | Cleaning recipes are easily stored in a password-protected menu. The operator cannot change the content of a recipe without the password.                                               |
| Safety Operating Interlock            | Prevents automatic operation if lid is not open, if heat is not operating, if system is not in full vapor reflux, or if there is lift operating system fault.                           |
| Emergency Stop Button                 | At vapor degreaser control panel                                                                                                                                                        |
| Vapor Containment Enclosure           | 3 sided transparent enclosure on horizontal surfaces for reduced vapor zone disturbance and viewing of mechanicals.                                                                     |
| Cycle Status Light Pendant            | Includes light pendant to advise of the state of the BHS Lift including ready, in cycle, cycle complete and fault error.                                                                |
| Lid Closed Basket Processing          | Automated horizontal slide lid allows parts basket to be processed through the cleaning cycle with the lid closed for enhanced solvent containment.                                     |