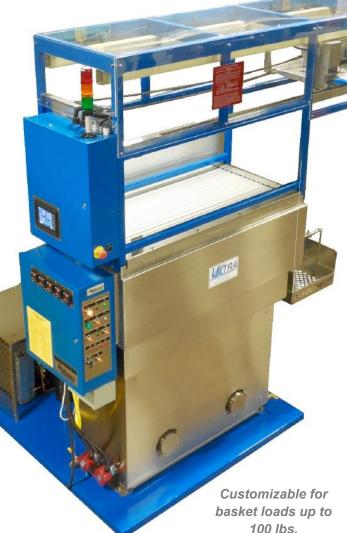

## Automated Basket Handling System (BHS)

Ground-Loading
Dual Axis Horizontal
& Vertical Lift

Manufactured in the USA by:

Please Call for a Price Quote: (847) 640-8923

NESHAP Compliant Features

Minimizes worker vapor exposure and reduces contact with the solvent.

## **Ground-Loading Handling System**

| Movement                              | Horizontal Travel over boil sump and ultrasonic immersion sump. Vertical Travel with 5 vertical stop positions on each horizontal axis. Position and length of dwell is PLC controlled. |
|---------------------------------------|-----------------------------------------------------------------------------------------------------------------------------------------------------------------------------------------|
| Cleaning Recipe Capability            | 30 Recipes                                                                                                                                                                              |
| Weight Capacity                       | 100 lbs. including part basket                                                                                                                                                          |
| Typical Standard Basket Size          | 18"L x 12"W x 10" deep                                                                                                                                                                  |
| Maximum Basket Size                   | 18"L x 12"W x 13" deep                                                                                                                                                                  |
| Controller                            | PLC Touchscreen Controlled                                                                                                                                                              |
| Manual Operation Mode                 | Allows for manual operation through the PLC touch screen.                                                                                                                               |
| Automated Operation Mode              | Automatically processes the part basket according to the cleaning recipe selected by operator.                                                                                          |
| Operator Selection of Cleaning Recipe | System allows for the operator selection between any of the 30 recipes that you created.                                                                                                |
| Operator Lock-Out of Recipe Content   | Cleaning recipes are easily stored in a password-protected menu. The operator cannot change the content of a recipe without the password.                                               |
| Safety Operating Interlock            | Prevents automatic operation if lid is not open, if heat is not operating, if system is not in full vapor reflux, or if there is lift operating system fault.                           |
| Emergency Stop Button                 | At vapor degreaser control panel                                                                                                                                                        |
| Vapor Containment Enclosure           | 3 sided transparent enclosure on horizontal surfaces for reduced vapor zone disturbance and viewing of mechanicals.                                                                     |
| Cycle Status Light Pendant            | Includes light pendant to advise of the state of the BHS Lift including ready, in cycle, cycle complete and fault error.                                                                |
| Lid Closed Basket Processing          | Automated horizontal slide lid allows parts basket to be processed through the cleaning cycle with the lid closed for enhanced solvent containment.                                     |